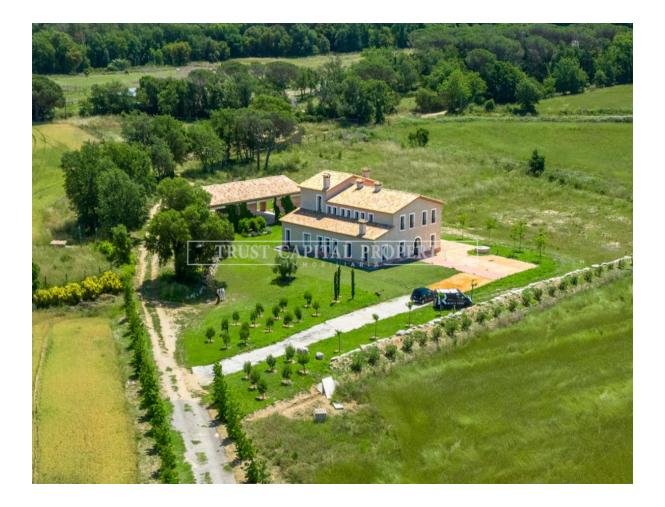

## 1.800.000€

Vidreres

Villas

Welcome to your perfect retreat in the heart of nature! This impressive 500 square meter farmhouse, situated on a vast 8 hectare property, offers endless possibilities for both private use and the development of a thriving business. Main features: 6 bedrooms: Large and cozy spaces, ideal for rest and relaxation. 7 bathrooms: Modern and equipped for maximum comfort. 1 kitchen: Spacious and functional, perfect for preparing delicious meals. 2 living rooms: Elegant and spacious, ideal for family or social gatherings. In addition, the extensive property allows the construction of a swimming pool, turning this place into a true oasis. The farmhouse is the perfect setting to develop rural tourism activities, celebrate weddings and special events, or simply enjoy the tranquility and beauty of the natural environment. Discover all the potential that this magnificent property has to offer!