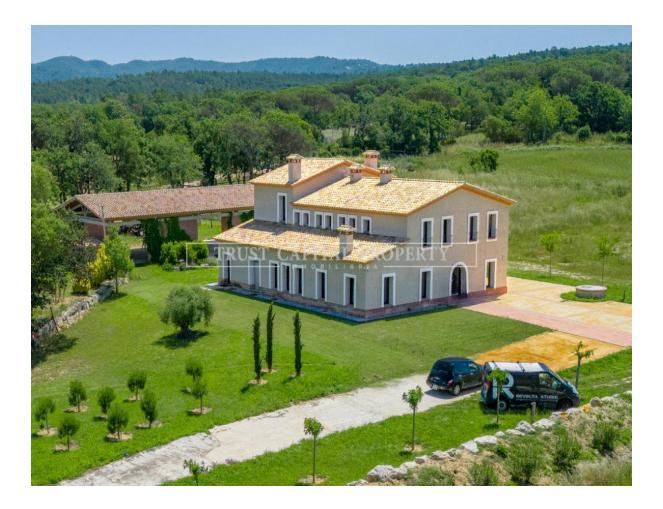

## 1.800.000€

Vidreres

Villas

Welcome to your perfect retreat in the heart of nature! This impressive 500 square meter farmhouse, situated on a vast 8 hectare property, offers endless possibilities for both private use and the development of a thriving business. Main features: 6 bedrooms: Large and cozy spaces, ideal for rest and relaxation. 7 bathrooms: Modern and equipped for maximum comfort. 1 kitchen: Spacious and functional, perfect for preparing delicious meals. 2 living rooms: Elegant and spacious, ideal for family or social gatherings. In addition, the extensive property allows the construction of a swimming pool, turning this place into a true oasis. The farmhouse is the perfect setting to develop rural tourism activities, celebrate weddings and special events, or simply enjoy the tranquility and beauty of the natural environment. Discover all the potential that this magnificent property has to offer!