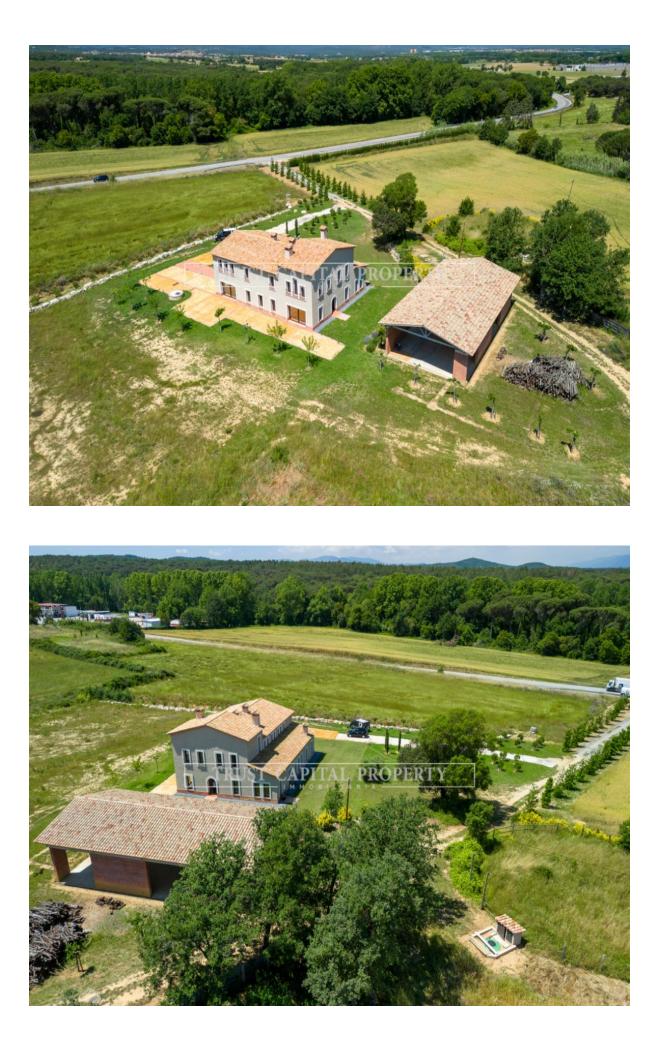

## 1.800.000€

Vidreres

Villas

Welcome to your perfect retreat in the heart of nature! This impressive 500 square meter farmhouse, situated on a vast 8 hectare property, offers endless possibilities for both private use and the development of a thriving business. Main features: 6 bedrooms: Large and cozy spaces, ideal for rest and relaxation. 7 bathrooms: Modern and equipped for maximum comfort. 1 kitchen: Spacious and functional, perfect for preparing delicious meals. 2 living rooms: Elegant and spacious, ideal for family or social gatherings. In addition, the extensive property allows the construction of a swimming pool, turning this place into a true oasis. The farmhouse is the perfect setting to develop rural tourism activities, celebrate weddings and special events, or simply enjoy the tranquility and beauty of the natural environment. Discover all the potential that this magnificent property has to offer!