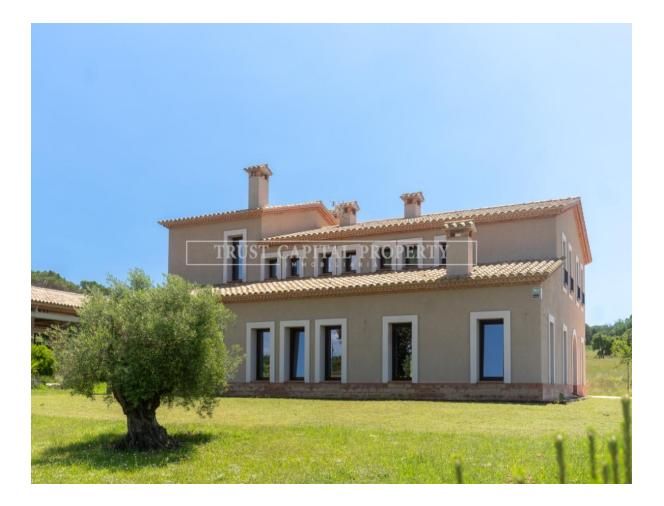

## 1.800.000€

Vidreres

Villas

Welcome to your perfect retreat in the heart of nature! This impressive 500 square meter farmhouse, situated on a vast 8 hectare property, offers endless possibilities for both private use and the development of a thriving business. Main features: 6 bedrooms: Large and cozy spaces, ideal for rest and relaxation. 7 bathrooms: Modern and equipped for maximum comfort. 1 kitchen: Spacious and functional, perfect for preparing delicious meals. 2 living rooms: Elegant and spacious, ideal for family or social gatherings. In addition, the extensive property allows the construction of a swimming pool, turning this place into a true oasis. The farmhouse is the perfect setting to develop rural tourism activities, celebrate weddings and special events, or simply enjoy the tranquility and beauty of the natural environment. Discover all the potential that this magnificent property has to offer!