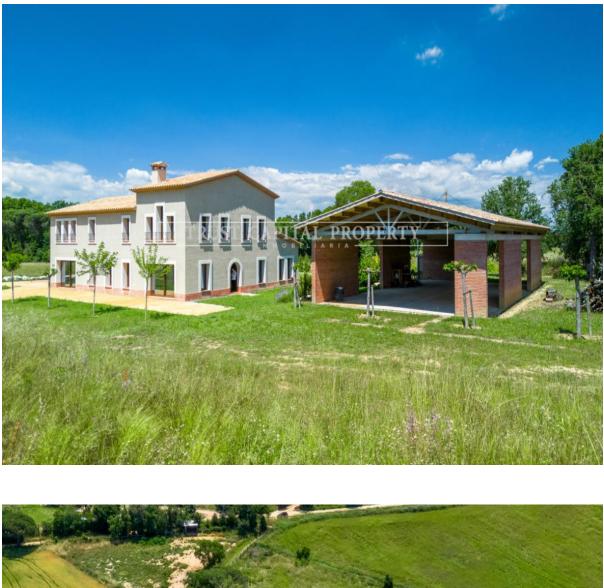

## 1.800.000€

Vidreres

Villas

Welcome to your perfect retreat in the heart of nature! This impressive 500 square meter farmhouse, situated on a vast 8 hectare property, offers endless possibilities for both private use and the development of a thriving business. Main features: 6 bedrooms: Large and cozy spaces, ideal for rest and relaxation. 7 bathrooms: Modern and equipped for maximum comfort. 1 kitchen: Spacious and functional, perfect for preparing delicious meals. 2 living rooms: Elegant and spacious, ideal for family or social gatherings. In addition, the extensive property allows the construction of a swimming pool, turning this place into a true oasis. The farmhouse is the perfect setting to develop rural tourism activities, celebrate weddings and special events, or simply enjoy the tranquility and beauty of the natural environment. Discover all the potential that this magnificent property has to offer!