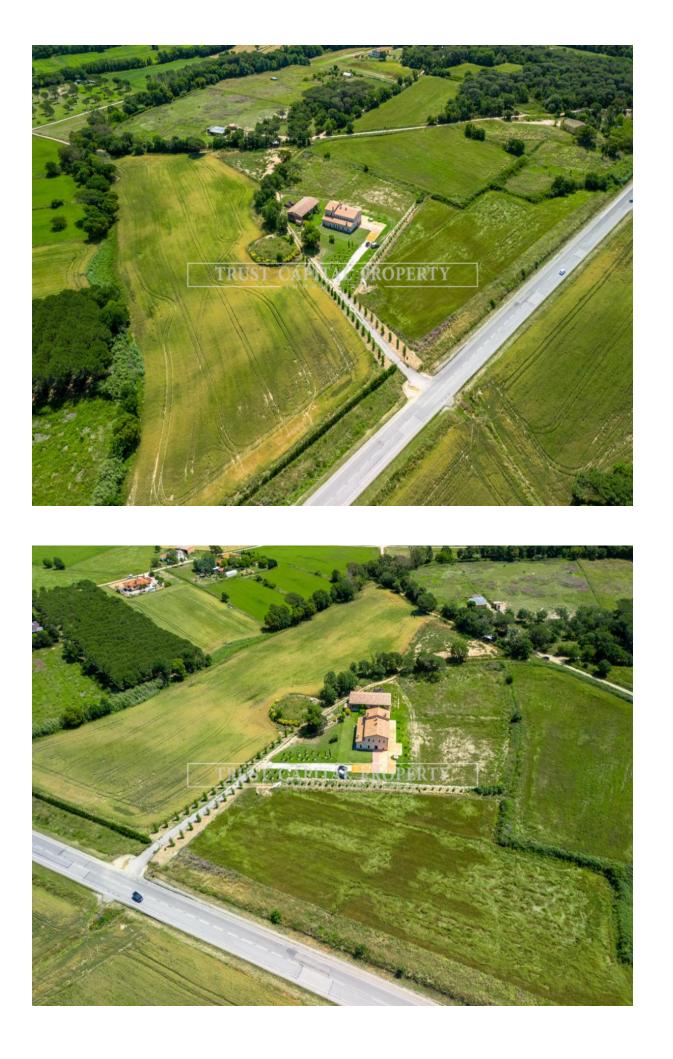

## 1.800.000€

Vidreres

Villas

Welcome to your perfect retreat in the heart of nature! This impressive 500 square meter farmhouse, situated on a vast 8 hectare property, offers endless possibilities for both private use and the development of a thriving business. Main features: 6 bedrooms: Large and cozy spaces, ideal for rest and relaxation. 7 bathrooms: Modern and equipped for maximum comfort. 1 kitchen: Spacious and functional, perfect for preparing delicious meals. 2 living rooms: Elegant and spacious, ideal for family or social gatherings. In addition, the extensive property allows the construction of a swimming pool, turning this place into a true oasis. The farmhouse is the perfect setting to develop rural tourism activities, celebrate weddings and special events, or simply enjoy the tranquility and beauty of the natural environment. Discover all the potential that this magnificent property has to offer!