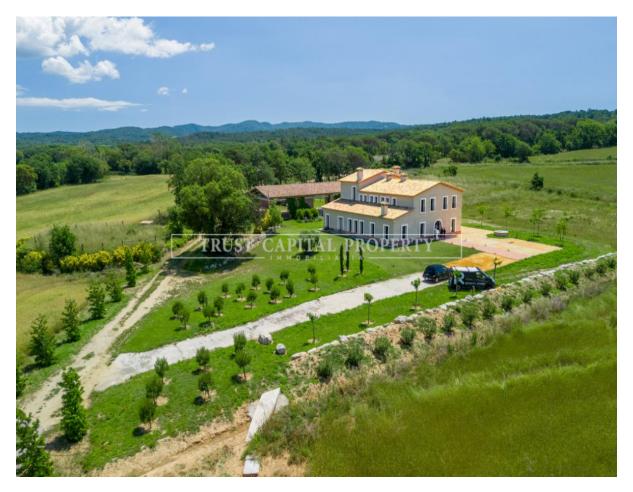

## 1.800.000€

Vidreres

Villas

Welcome to your perfect retreat in the heart of nature! This impressive 500 square meter farmhouse, situated on a vast 8 hectare property, offers endless possibilities for both private use and the development of a thriving business. Main features: 6 bedrooms: Large and cozy spaces, ideal for rest and relaxation. 7 bathrooms: Modern and equipped for maximum comfort. 1 kitchen: Spacious and functional, perfect for preparing delicious meals. 2 living rooms: Elegant and spacious, ideal for family or social gatherings. In addition, the extensive property allows the construction of a swimming pool, turning this place into a true oasis. The farmhouse is the perfect setting to develop rural tourism activities, celebrate weddings and special events, or simply enjoy the tranquility and beauty of the natural environment. Discover all the potential that this magnificent property has to offer!