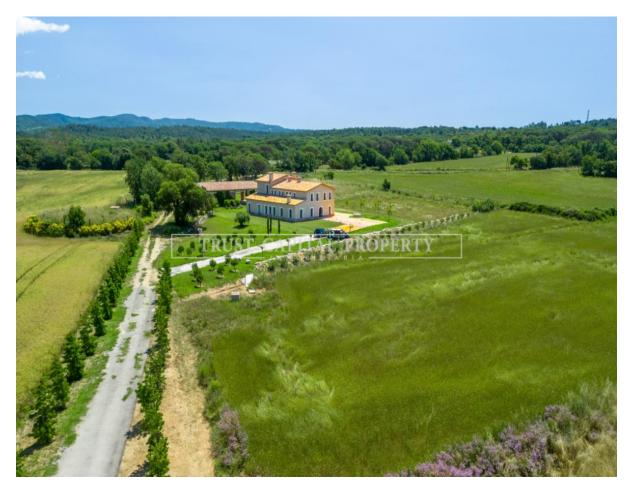

## 1.800.000€

Vidreres

Villas

Welcome to your perfect retreat in the heart of nature! This impressive 500 square meter farmhouse, situated on a vast 8 hectare property, offers endless possibilities for both private use and the development of a thriving business. Main features: 6 bedrooms: Large and cozy spaces, ideal for rest and relaxation. 7 bathrooms: Modern and equipped for maximum comfort. 1 kitchen: Spacious and functional, perfect for preparing delicious meals. 2 living rooms: Elegant and spacious, ideal for family or social gatherings. In addition, the extensive property allows the construction of a swimming pool, turning this place into a true oasis. The farmhouse is the perfect setting to develop rural tourism activities, celebrate weddings and special events, or simply enjoy the tranquility and beauty of the natural environment. Discover all the potential that this magnificent property has to offer!