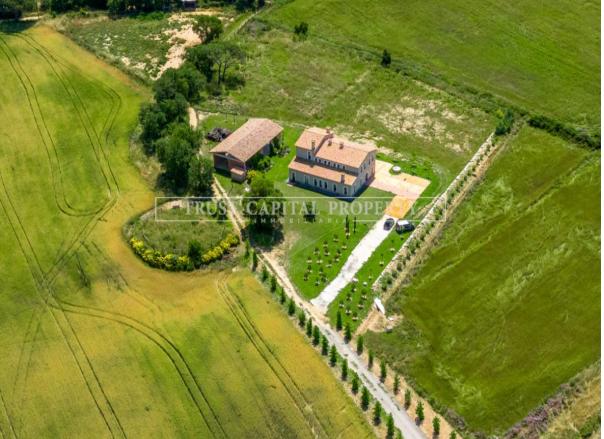

## 1.800.000€

Vidreres

Villas

Welcome to your perfect retreat in the heart of nature! This impressive 500 square meter farmhouse, situated on a vast 8 hectare property, offers endless possibilities for both private use and the development of a thriving business. Main features: 6 bedrooms: Large and cozy spaces, ideal for rest and relaxation. 7 bathrooms: Modern and equipped for maximum comfort. 1 kitchen: Spacious and functional, perfect for preparing delicious meals. 2 living rooms: Elegant and spacious, ideal for family or social gatherings. In addition, the extensive property allows the construction of a swimming pool, turning this place into a true oasis. The farmhouse is the perfect setting to develop rural tourism activities, celebrate weddings and special events, or simply enjoy the tranquility and beauty of the natural environment. Discover all the potential that this magnificent property has to offer!