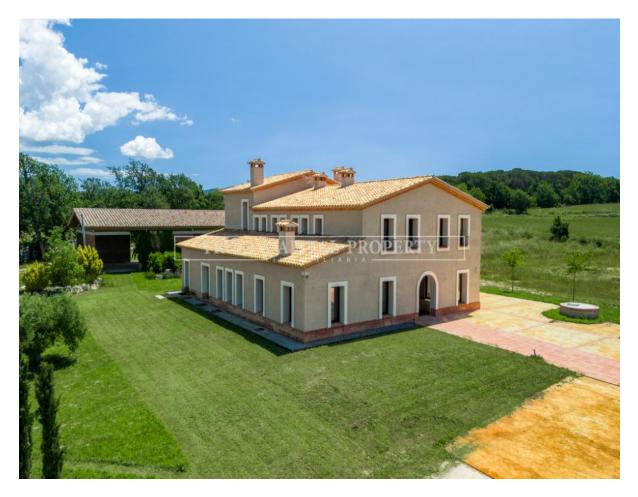

## 1.800.000€

Vidreres

Villas

Welcome to your perfect retreat in the heart of nature! This impressive 500 square meter farmhouse, situated on a vast 8 hectare property, offers endless possibilities for both private use and the development of a thriving business. Main features: 6 bedrooms: Large and cozy spaces, ideal for rest and relaxation. 7 bathrooms: Modern and equipped for maximum comfort. 1 kitchen: Spacious and functional, perfect for preparing delicious meals. 2 living rooms: Elegant and spacious, ideal for family or social gatherings. In addition, the extensive property allows the construction of a swimming pool, turning this place into a true oasis. The farmhouse is the perfect setting to develop rural tourism activities, celebrate weddings and special events, or simply enjoy the tranquility and beauty of the natural environment. Discover all the potential that this magnificent property has to offer!