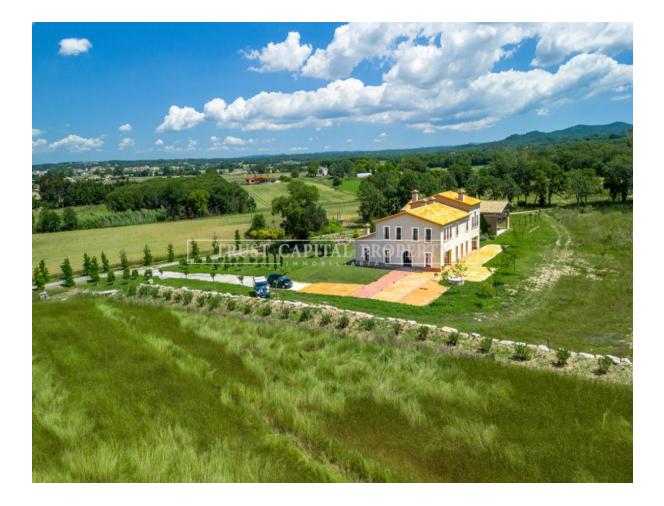

## 1.800.000€

Vidreres

Villas

Welcome to your perfect retreat in the heart of nature! This impressive 500 square meter farmhouse, situated on a vast 8 hectare property, offers endless possibilities for both private use and the development of a thriving business. Main features: 6 bedrooms: Large and cozy spaces, ideal for rest and relaxation. 7 bathrooms: Modern and equipped for maximum comfort. 1 kitchen: Spacious and functional, perfect for preparing delicious meals. 2 living rooms: Elegant and spacious, ideal for family or social gatherings. In addition, the extensive property allows the construction of a swimming pool, turning this place into a true oasis. The farmhouse is the perfect setting to develop rural tourism activities, celebrate weddings and special events, or simply enjoy the tranquility and beauty of the natural environment. Discover all the potential that this magnificent property has to offer!