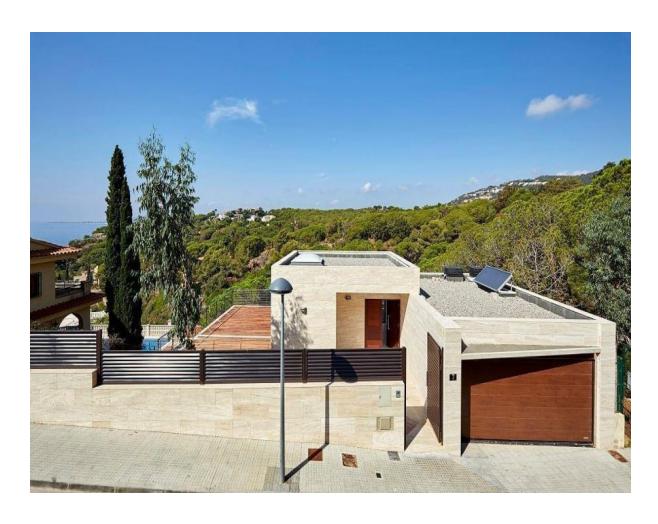

## www.trustcapitalproperty.es Tel +34 972 858 281 info@trustcapitalproperty.es

House in Lloret de Mar: 350 m², private pool and sea views Referencia C1117

1.900.000€

Lloret de Mar Villas

4

4

350 m<sup>2</sup>

We present an impressive 350 m² house, located in the beautiful city of Lloret de Mar. This property, located on a 700 m² plot of land, offers an exclusive and comfortable lifestyle with a spectacular sea view. Highlighted features: Large spaces: The house has 4 large and bright bedrooms, each designed to offer maximum comfort and privacy. The 4 modern bathrooms are equipped with high quality fixtures for your convenience. Elegant living room: The spacious living room is ideal for relaxing and entertaining, with large windows offering a panoramic view of the sea. Modern kitchen: The kitchen, equipped with state-of-the-art appliances, is perfect for those who enjoy cooking and sharing family moments. Pool: Enjoy a refreshing swim in the private pool, surrounded by a beautiful garden that provides an oasis of tranquility and privacy. Spectacular Views: The home offers stunning ocean views from multiple points on the property, providing a serene and relaxing environment. Location: Located in Lloret de Mar, this house is in a privileged area, close to all the necessary amenities, but isolated enough to offer peace and privacy. Lloret de Mar is known for its beaches with crystal-clear waters, its vibrant nightlife and its rich cultural and gastronomic offer. Your dream home awaits you! Do not miss the opportunity to acquire this magnificent property. Contact us today to arrange a viewing and find out more information. This home is the perfect combination of luxury, comfort and stunning ocean views. We are sure you will fall in love with it!