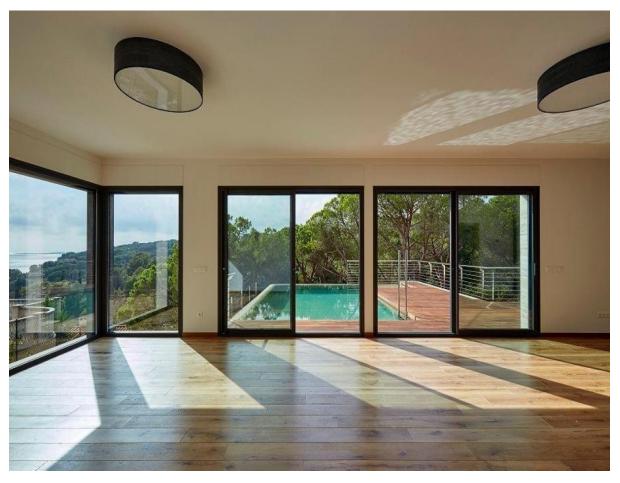

We present an impressive 350 m² house, located in the beautiful city of Lloret de Mar. This property, located on a 700 m² plot of land, offers an exclusive and comfortable lifestyle with a spectacular sea view. Highlighted features: Large spaces: The house has 4 large and bright bedrooms, each designed to offer maximum comfort and privacy. The 4 modern bathrooms are equipped with high quality fixtures for your convenience. Elegant living room: The spacious living room is ideal for relaxing and entertaining, with large windows offering a panoramic view of the sea. Modern kitchen: The kitchen, equipped with state-of-the-art appliances, is perfect for those who enjoy cooking and sharing family moments. Pool: Enjoy a refreshing swim in the private pool, surrounded by a beautiful garden that provides an oasis of tranquility and privacy. Spectacular Views: The home offers stunning ocean views from multiple points on the property, providing a serene and relaxing environment. Location: Located in Lloret de Mar, this house is in a privileged area, close to all the necessary amenities, but isolated enough to offer peace and privacy. Lloret de Mar is known for its beaches with crystal-clear waters, its vibrant nightlife and its rich cultural and gastronomic offer. Your dream home awaits you! Do not miss the opportunity to acquire this magnificent property. Contact us today to arrange a viewing and find out more information. This home is the perfect combination of luxury, comfort and stunning ocean views. We are sure you will fall in love with it!