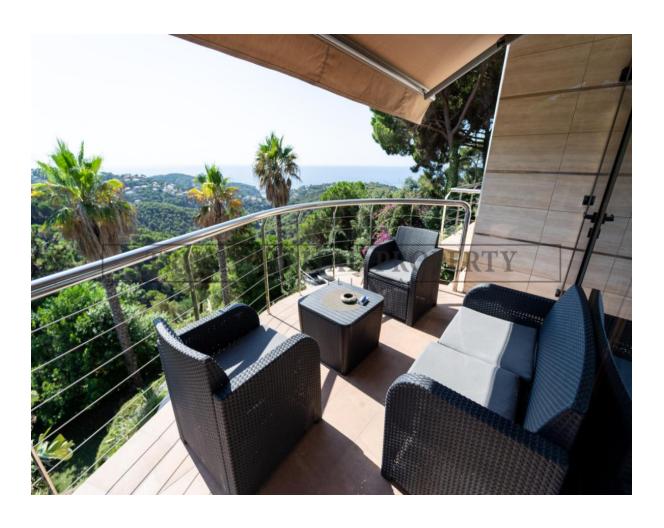

## www.trustcapitalproperty.es Tel +34 972 858 281 info@trustcapitalproperty.es

Detached house or chalet for sale in Serra Brava Referencia C1121

1.590.000€

Lloret de Mar Villas

6

4

360 m<sup>2</sup>

This spectacular property, built in 2008, offers an exclusive lifestyle in one of the best locations on the Costa Brava. Property details: Total area: 360 m²Land: 851 m²Distribution and characteristics: 6 Bedrooms: Spacious and well-lit, perfect for the whole family or receiving guests.4 Bathrooms: Modern and elegant, designed for maximum comfort.Large living room: With impressive panoramic windows that flood the space with natural light and offer unparalleled views.Modern Kitchen: Fully equipped with high-end appliances, ready to prepare your favorite dishes.Game Room and Billiard Room: Ideal for entertainment and leisure at home .Wellness Area: With sauna and jacuzzi, a perfect place to relax and enjoy luxury.Storage room and Garage: Additional space for storage and to protect your vehicle.Quality and Comfort: High Quality Finishes: Every detail has been carefully selected to offer the best in design and durability.Technology and Sustainability: Underfloor heating, air conditioning and solar panels for water heating, which guarantees energy efficiency and comfort throughout the year.Exterior: Private Pool: An ideal space to enjoy from the sun and cooling off on warm days. Careful Garden: Perfect for moments of relaxation or to enjoy with family and friends. This house is much more than a property; It is a lifestyle that combines luxury, comfort and sustainability. Don't miss the opportunity to live in a place where every day feels like a vacation. Contact us now for more information and to organize a visit!