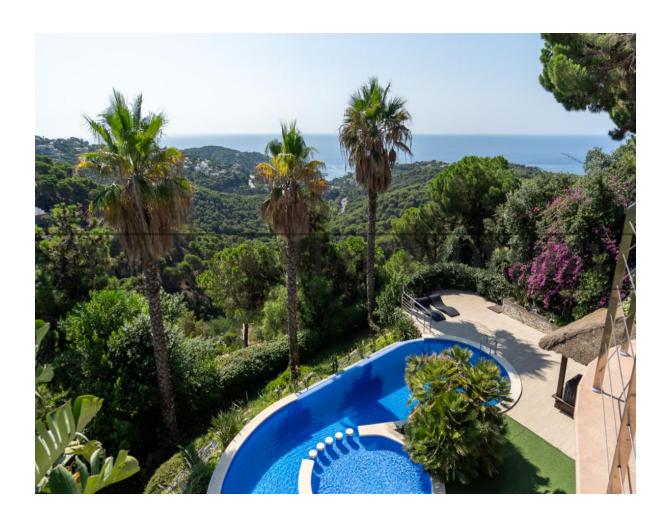

## www.trustcapitalproperty.es Tel +34 972 858 281 info@trustcapitalproperty.es

Detached house or chalet for sale in Serra Brava Referencia C1121

1.590.000€

Lloret de Mar Villas

6

4

360 m<sup>2</sup>

This spectacular property, built in 2008, offers an exclusive lifestyle in one of the best locations on the Costa Brava. Property details: Total area: 360 m²Land: 851 m²Distribution and characteristics: 6 Bedrooms: Spacious and well-lit, perfect for the whole family or receiving guests.4 Bathrooms: Modern and elegant, designed for maximum comfort.Large living room: With impressive panoramic windows that flood the space with natural light and offer unparalleled views.Modern Kitchen: Fully equipped with high-end appliances, ready to prepare your favorite dishes.Game Room and Billiard Room: Ideal for entertainment and leisure at home .Wellness Area: With sauna and jacuzzi, a perfect place to relax and enjoy luxury.Storage room and Garage: Additional space for storage and to protect your vehicle.Quality and Comfort: High Quality Finishes: Every detail has been carefully selected to offer the best in design and durability.Technology and Sustainability: Underfloor heating, air conditioning and solar panels for water heating, which guarantees energy efficiency and comfort throughout the year.Exterior: Private Pool: An ideal space to enjoy from the sun and cooling off on warm days. Careful Garden: Perfect for moments of relaxation or to enjoy with family and friends. This house is much more than a property; It is a lifestyle that combines luxury, comfort and sustainability. Don't miss the opportunity to live in a place where every day feels like a vacation. Contact us now for more information and to organize a visit!