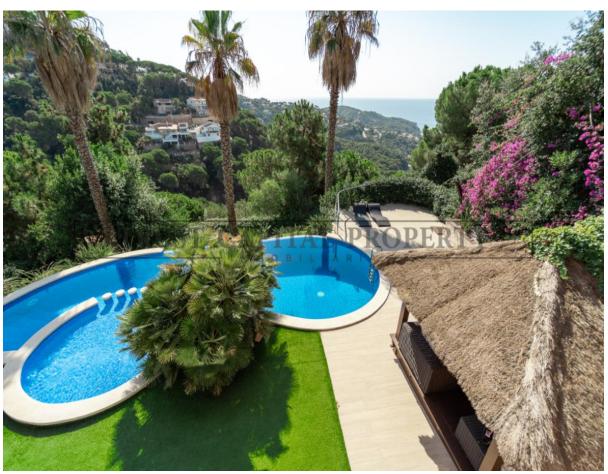

## www.trustcapitalproperty.es Tel +34 972 858 281 info@trustcapitalproperty.es

Detached house or chalet for sale in Serra Brava Referencia C1121

1.590.000€

Lloret de Mar Villas

6

4

360 m<sup>2</sup>

This spectacular property, built in 2008, offers an exclusive lifestyle in one of the best locations on the Costa Brava. Property details: Total area: 360 m²Land: 851 m²Distribution and characteristics: 6 Bedrooms: Spacious and well-lit, perfect for the whole family or receiving guests.4 Bathrooms: Modern and elegant, designed for maximum comfort.Large living room: With impressive panoramic windows that flood the space with natural light and offer unparalleled views.Modern Kitchen: Fully equipped with high-end appliances, ready to prepare your favorite dishes.Game Room and Billiard Room: Ideal for entertainment and leisure at home .Wellness Area: With sauna and jacuzzi, a perfect place to relax and enjoy luxury.Storage room and Garage: Additional space for storage and to protect your vehicle.Quality and Comfort: High Quality Finishes: Every detail has been carefully selected to offer the best in design and durability.Technology and Sustainability: Underfloor heating, air conditioning and solar panels for water heating, which guarantees energy efficiency and comfort throughout the year.Exterior: Private Pool: An ideal space to enjoy from the sun and cooling off on warm days. Careful Garden: Perfect for moments of relaxation or to enjoy with family and friends. This house is much more than a property; It is a lifestyle that combines luxury, comfort and sustainability. Don't miss the opportunity to live in a place where every day feels like a vacation. Contact us now for more information and to organize a visit!