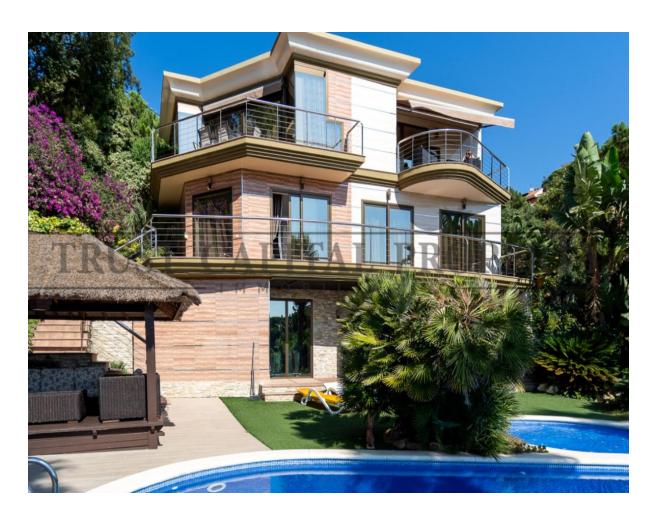

## www.trustcapitalproperty.es Tel +34 972 858 281 info@trustcapitalproperty.es

Detached house or chalet for sale in Serra Brava Referencia C1121

1.590.000€

Lloret de Mar Villas

6

4

360 m<sup>2</sup>

This spectacular property, built in 2008, offers an exclusive lifestyle in one of the best locations on the Costa Brava. Property details: Total area: 360 m²Land: 851 m²Distribution and characteristics: 6 Bedrooms: Spacious and well-lit, perfect for the whole family or receiving guests.4 Bathrooms: Modern and elegant, designed for maximum comfort.Large living room: With impressive panoramic windows that flood the space with natural light and offer unparalleled views.Modern Kitchen: Fully equipped with high-end appliances, ready to prepare your favorite dishes.Game Room and Billiard Room: Ideal for entertainment and leisure at home .Wellness Area: With sauna and jacuzzi, a perfect place to relax and enjoy luxury.Storage room and Garage: Additional space for storage and to protect your vehicle.Quality and Comfort: High Quality Finishes: Every detail has been carefully selected to offer the best in design and durability.Technology and Sustainability: Underfloor heating, air conditioning and solar panels for water heating, which guarantees energy efficiency and comfort throughout the year.Exterior: Private Pool: An ideal space to enjoy from the sun and cooling off on warm days. Careful Garden: Perfect for moments of relaxation or to enjoy with family and friends. This house is much more than a property; It is a lifestyle that combines luxury, comfort and sustainability. Don't miss the opportunity to live in a place where every day feels like a vacation. Contact us now for more information and to organize a visit!