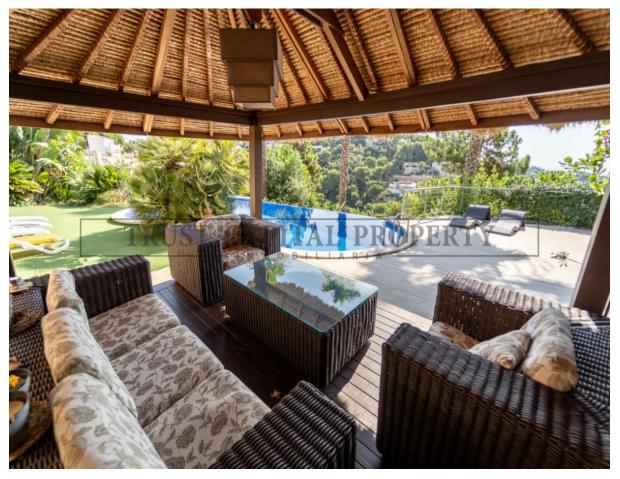

## www.trustcapitalproperty.es Tel +34 972 858 281 info@trustcapitalproperty.es

Detached house or chalet for sale in Serra Brava Referencia C1121

1.590.000€

Lloret de Mar Villas

6

4

360 m<sup>2</sup>

This spectacular property, built in 2008, offers an exclusive lifestyle in one of the best locations on the Costa Brava. Property details: Total area: 360 m²Land: 851 m²Distribution and characteristics: 6 Bedrooms: Spacious and well-lit, perfect for the whole family or receiving guests.4 Bathrooms: Modern and elegant, designed for maximum comfort.Large living room: With impressive panoramic windows that flood the space with natural light and offer unparalleled views.Modern Kitchen: Fully equipped with high-end appliances, ready to prepare your favorite dishes.Game Room and Billiard Room: Ideal for entertainment and leisure at home .Wellness Area: With sauna and jacuzzi, a perfect place to relax and enjoy luxury.Storage room and Garage: Additional space for storage and to protect your vehicle.Quality and Comfort: High Quality Finishes: Every detail has been carefully selected to offer the best in design and durability.Technology and Sustainability: Underfloor heating, air conditioning and solar panels for water heating, which guarantees energy efficiency and comfort throughout the year.Exterior: Private Pool: An ideal space to enjoy from the sun and cooling off on warm days. Careful Garden: Perfect for moments of relaxation or to enjoy with family and friends. This house is much more than a property; It is a lifestyle that combines luxury, comfort and sustainability. Don't miss the opportunity to live in a place where every day feels like a vacation. Contact us now for more information and to organize a visit!