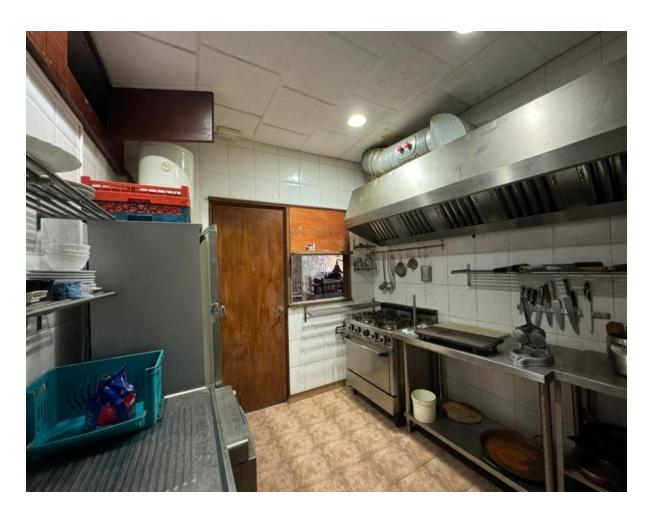

## www.trustcapitalproperty.es Tel +34 972 858 281 info@trustcapitalproperty.es

Restaurant near the sea Referencia L1101

230,000€

Lloret de Mar Commercials

-1

2

100 m<sup>2</sup>

Would you like to be the owner of a restaurant in an idyllic place? This is your chance! We offer you a charming restaurant with a privileged location facing the sea, ideal for enjoying the sea breeze while delighting your customers with a unique gastronomic experience. 
Restaurant Characteristics: Total Surface: 100 m² interior and 72 m² private terrace. Capacity: Room for 40 people, perfect for events and celebrations. Facilities: Fully equipped kitchen. Service bathroom and guest toilet. Natural gas for efficient and comfortable cooking. License: It has all the necessary permits to operate. This restaurant not only offers a welcoming and well-designed space, but also has great potential to attract locals and tourists alike. Imagine the sunsets from your terrace while you serve delicious dishes! 
Contact us for more information and to schedule a visit! Your dream of having a restaurant on the beach is one step away from coming true.