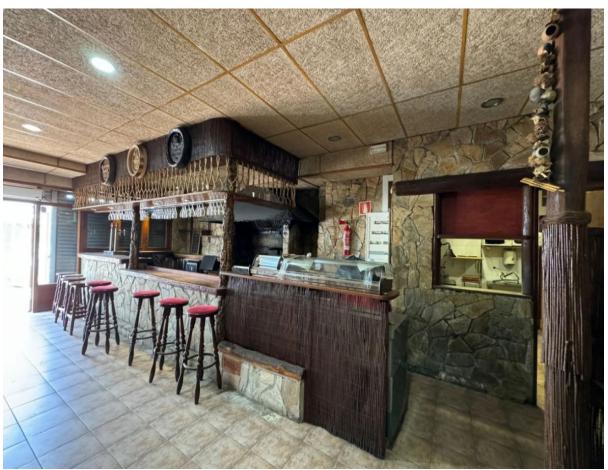

## www.trustcapitalproperty.es Tel +34 972 858 281 info@trustcapitalproperty.es

Restaurant near the sea Referencia L1101

230,000€

Lloret de Mar Commercials

-1

2

100 m<sup>2</sup>

Would you like to be the owner of a restaurant in an idyllic place? This is your chance! We offer you a charming restaurant with a privileged location facing the sea, ideal for enjoying the sea breeze while delighting your customers with a unique gastronomic experience. 
Restaurant Characteristics: Total Surface: 100 m² interior and 72 m² private terrace. Capacity: Room for 40 people, perfect for events and celebrations. Facilities: Fully equipped kitchen. Service bathroom and guest toilet. Natural gas for efficient and comfortable cooking. License: It has all the necessary permits to operate. This restaurant not only offers a welcoming and well-designed space, but also has great potential to attract locals and tourists alike. Imagine the sunsets from your terrace while you serve delicious dishes! 
Contact us for more information and to schedule a visit! Your dream of having a restaurant on the beach is one step away from coming true.