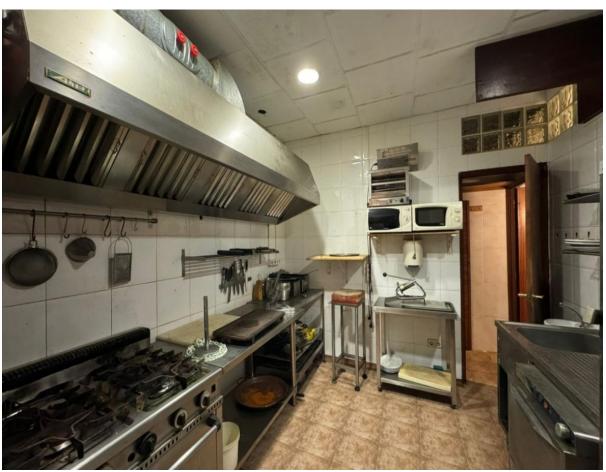

## www.trustcapitalproperty.es Tel +34 972 858 281 info@trustcapitalproperty.es

Restaurant near the sea Referencia L1101

230,000€

Lloret de Mar Commercials

-1

2

100 m<sup>2</sup>

Would you like to be the owner of a restaurant in an idyllic place? This is your chance! We offer you a charming restaurant with a privileged location facing the sea, ideal for enjoying the sea breeze while delighting your customers with a unique gastronomic experience. 
Restaurant Characteristics: Total Surface: 100 m² interior and 72 m² private terrace. Capacity: Room for 40 people, perfect for events and celebrations. Facilities: Fully equipped kitchen. Service bathroom and guest toilet. Natural gas for efficient and comfortable cooking. License: It has all the necessary permits to operate. This restaurant not only offers a welcoming and well-designed space, but also has great potential to attract locals and tourists alike. Imagine the sunsets from your terrace while you serve delicious dishes! 
Contact us for more information and to schedule a visit! Your dream of having a restaurant on the beach is one step away from coming true.