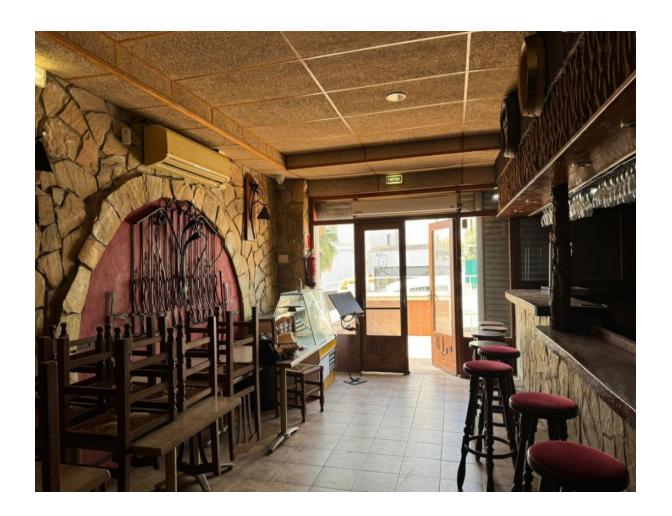

## www.trustcapitalproperty.es Tel +34 972 858 281 info@trustcapitalproperty.es

Restaurant near the sea Referencia L1101

230,000€

Lloret de Mar Commercials

-1

2

100 m<sup>2</sup>

Would you like to be the owner of a restaurant in an idyllic place? This is your chance! We offer you a charming restaurant with a privileged location facing the sea, ideal for enjoying the sea breeze while delighting your customers with a unique gastronomic experience. 
Restaurant Characteristics: Total Surface: 100 m² interior and 72 m² private terrace. Capacity: Room for 40 people, perfect for events and celebrations. Facilities: Fully equipped kitchen. Service bathroom and guest toilet. Natural gas for efficient and comfortable cooking. License: It has all the necessary permits to operate. This restaurant not only offers a welcoming and well-designed space, but also has great potential to attract locals and tourists alike. Imagine the sunsets from your terrace while you serve delicious dishes! 
Contact us for more information and to schedule a visit! Your dream of having a restaurant on the beach is one step away from coming true.